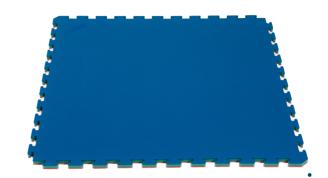

## **GREEN WKF APPROVED**

f

0

ProGame tatami have been developped, tested and approved to offer high quality solutions, considering athletes' needs, WKF requirements and competition regulations.

The innovative three-layer design of the new Green WKF Approved Tatami allow a grip on the mat and a precision of movement never before achieved by ProGame.