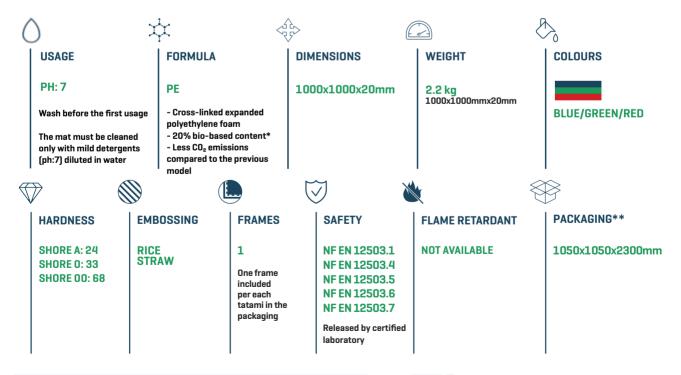

It is the first bio-based mat with premium features. Compared to the previous model, it generates, at least, a 20% reduction in  $\rm CO_2$  emissions.

The new shape of the interlocking system, with bigger undercut, ensures a level of stability never before achieved by ProGame.

\*https://trocellen.com/materials-technologies/sustainable-solutions/bio-based-treecell/

\*\*Standard pallet's dimensions. Each pallet is protected by a PE film and cardboard corner protectors. Mats can be delivered also in carton boxes (1050x1050x200 mm)