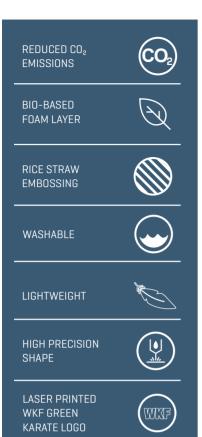

It is the first bio-based mat with premium features. Compared to the previous model, it generates, at least, a 20% reduction in  $\rm CO_2$  emissions.

The new shape of the interlocking system, with bigger undercut, ensures a level of stability never before achieved by ProGame.